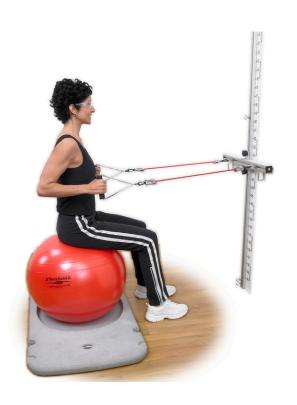

## **I**Thera-Band ■ Rehab & Wellness Station

Implement In-Clinic Rehab in a 6' x 6' Space!

## **Special Features:**

- Three planes of movement
- ullet Countless attachment options for movement patterns that replicate functional activities and ROM  ${f T}$
- Slide tracks, position indicators and one-hand lock down to enable easy patient set-up, charting and documentation