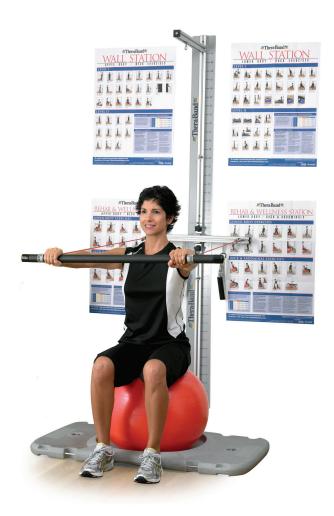

## **I**Thera-Band ■ Rehab & Wellness Station

Implement In-Clinic Rehab in a 6' x 6' Space!

## **Special Features:**

- Three planes of movement
- ullet Countless attachment options for movement patterns that replicate functional activities and ROM  ${f T}$
- Slide tracks, position indicators and one-hand lock down to enable easy patient set-up, charting and documentation