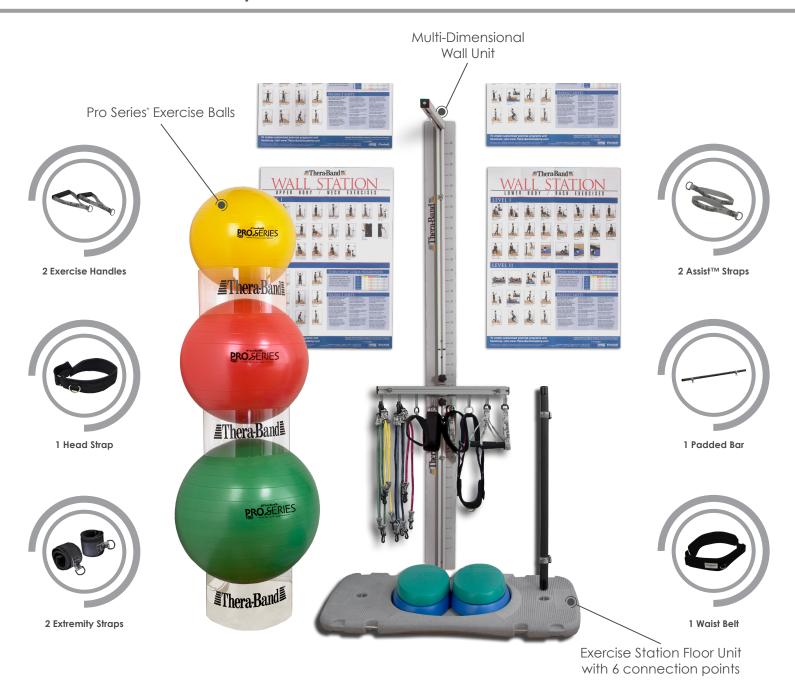

## Includes Complete System of Progressive Thera-Band® products:

- Thera-Band Resistance Tubing in 4 Progressive Levels
- 9 3 Pro Series SCP® Exercise Balls
- 2 Levels of Stability Trainers
- © Complete Accessory Kit with Waist Belt, Assist Straps, Head Strap, Exercise Bar and 2 Accessory Racks